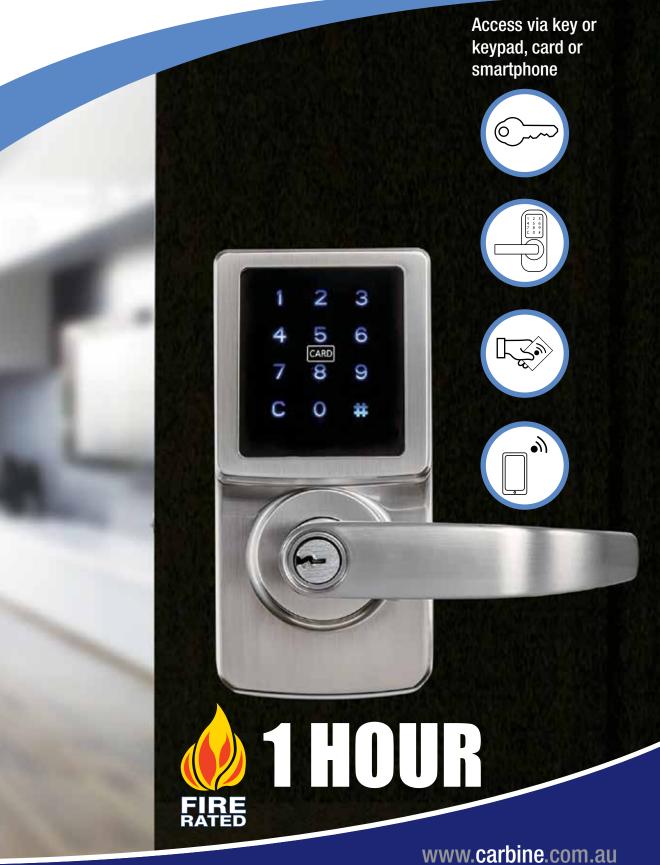

## **Electronic Digital Leverset**

For your front door or office.

## **Electronic 3 in 1 Leverset**

- 1. Touch LED Keypad for code entry
- 2. RFID card or NFC mobile phone entry
- 3. Key override entry using common front door keys
- + Fits in standard 54 mm lockset or deadbolt hole, no additional drilling required
- + Touch keypad with backlight
- + Compact, stylish keypad. Dimensions: 155mmHx75mmW
- + RFID card entry, also compatible with all common travel cards
- + Works with any NFC enabled smart phone with Mifare compatibility.
- + Access codes, RFID cards & phones are programmed through the lock
- + 1 programing code, 25 user codes and 25 RFID cards
- + Codes from 4 8 digits
- + Vacation mode, lock out all users
- + Double authorisation mode possible, card and code
- + Requires 4 AA batteries